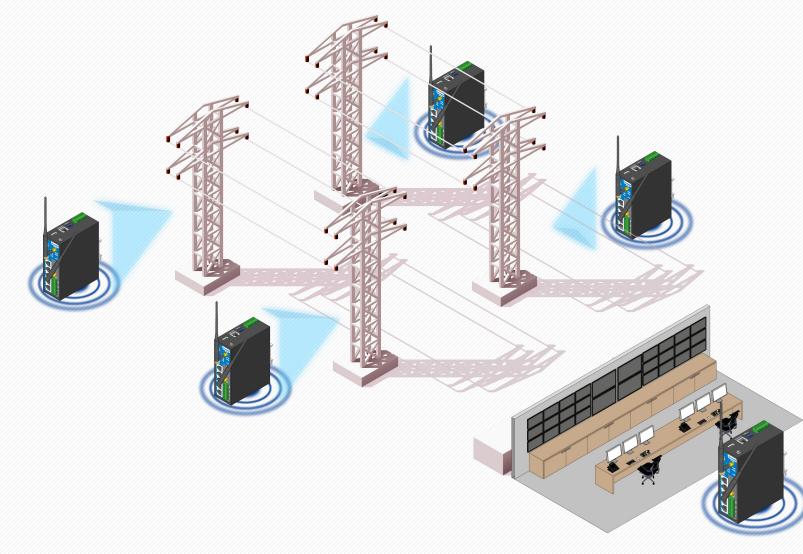

#### **Tower Communication System**

- High protection to withstand harsh environments
- Long distance transmission with less wiring
- Industrial-grade reliablity
- Support multiple data source