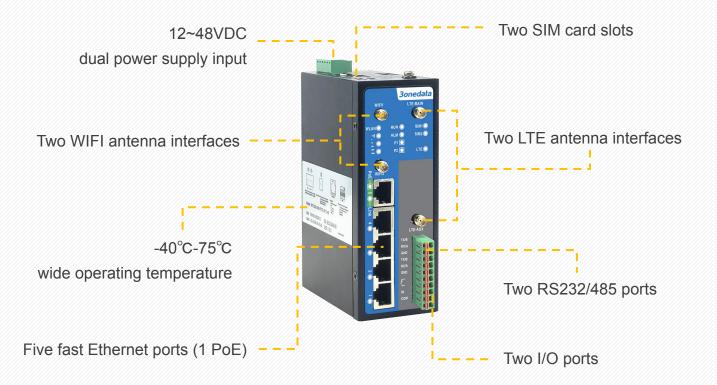

#### **DIN-rail Industrial 4G Router**

- Support all 4G networks cellular wireless network types: LTE / WCDMA (HSPA+) / EDGE / TD-SCDMA / GSM / CDMA / GPRS.
- Support WLAN wireless hotspot function.
- Support GPS location extension.
- PoE port supports 48VDC power supply input.