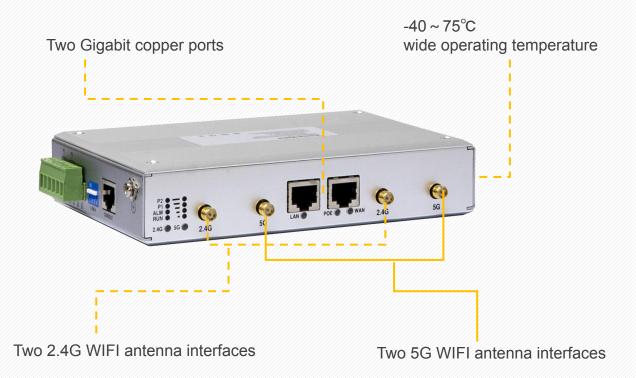

#### **IAP2300R**

Wall-mounted / DIN-rail Industrial Roaming Wireless AP

**3onedata** 

- Support WLAN wireless hotspot function
- Dual power supply, input voltage: 12~48VDC
- WAN port supports PoE 48VDC power supply input
- Support multi-AP fast roaming technology, the switching time is less than 50ms
- Wireless probe to can realize personal positioning function with location engine