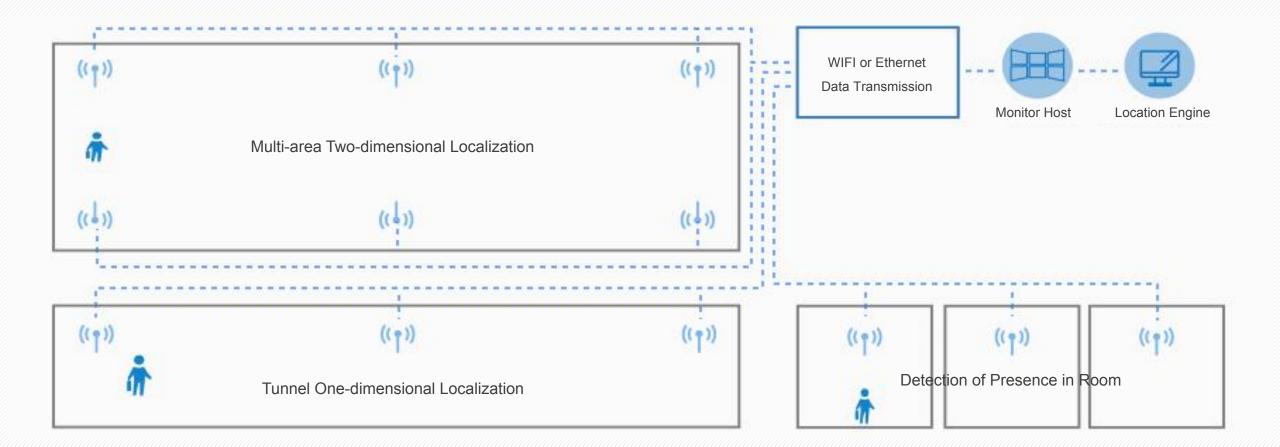

me is less than 50ms
- Wireless probe to can realize personal positioning function with location engine



#### 802.11ac WAVE2

| Property               | 802.1 1n   | 802.11ac wave1 | 802.11ac wave2        |
|------------------------|------------|----------------|-----------------------|
| Channel Bandwidth      | 20/40MHz   | 20/40/80MHz    | 20/40/80MHz-80/160MHz |
| Modulation System      | 640AM      | 2560AM         | 2560AM                |
| Space Flow             | 3          | 3              | 4                     |
| Carrier-frequency Band | 2.4 & 5GHz | 5GHz           | 5GHz                  |
| Theoretical Rate       | 450Mbps    | 1.3Gbps        | 3.47Gbps              |



Communicate with multi WIFI terminals simultaneously



#### WIFI Based LBS (Location Based Service)





#### **Real-time Position Monitoring & Staff Information Management**



Real-time Position Monitoring

|                         | User manageme | ent              |        |                  |     |              |              |
|-------------------------|---------------|------------------|--------|------------------|-----|--------------|--------------|
| Name:<br>Bluetooth MAC: |               | Tel:             |        | WIFI MAC:        |     |              |              |
|                         |               |                  |        |                  |     |              |              |
|                         | Name          | Creat time       | Gender | Membership level | Tel | Group number | WIFI MAC     |
|                         | 6c5c14ed6663  | 2018-08-02 17