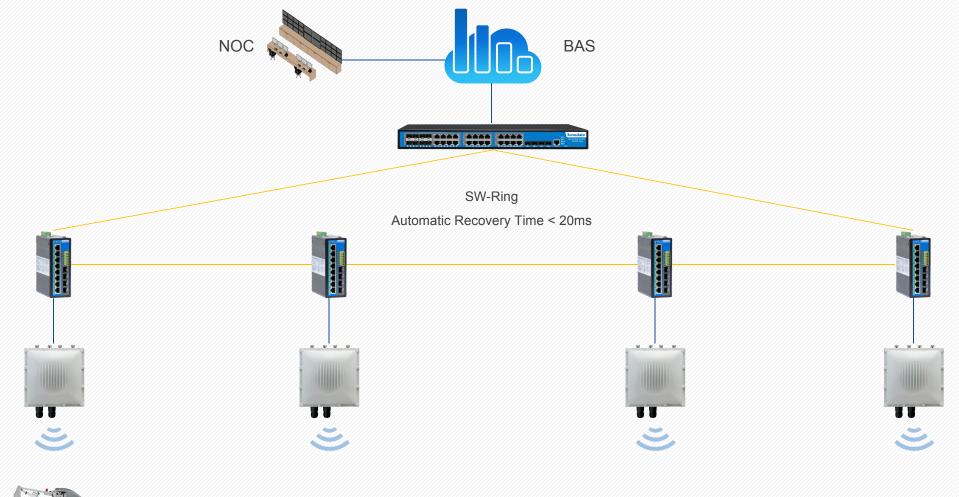

| f4e3fbe331bd  | 2018-08-02 16:25 |        |                  |     |              | f4e3fbe331bd |
|                         | 645aed1d2ea4  | 2018-08-02 15:57 |        |                  |     |              | 645aed1d2ea4 |
|                         | 205d470aab64  | 2018-08-02 15:09 |        |                  |     |              | 205d470aab64 |
|                         | d03742c06c03  | 2018-08-02 15:58 |        |                  |     |              | d03742c06c03 |
|                         | 484520a58c14  | 2018-08-02 15:53 |        |                  |     |              | 484520a58c14 |
|                         | 446d6c1baa1d  | 2018-08-02 15:24 |        |                  |     |              | 446d6c1baa1d |

Staff Information Management



#### **Fast Switching Time**







#### Usability







## **Appliation & Case Sharing**

Product Application
 Case Sharing



#### **Industrial AP Application**



Expressway Tunnel Wireless Patrol System

- Covers distances of one AP up to 1KM (12Dbi directional antenna)
- Uplink transmission distance can reach 120KM
  with fiber port
- Automatic roaming speed less than 50ms



Crossroads Wireless Bridge System

- Easy installation & debugging
- High bandwidth utilization, support 20 HD video transmission
- Superior EMI immunity for critical Ethernet
  extensions



Wireless Talkback & Personnel Positioning System in Utility Tunnel

- Dual-frequency probe can probe multiband position terminal
- Multiple security mechanisms to enhance wireless
  network security
- Low power consumption: no-load 4.5W, 7.9W full-load