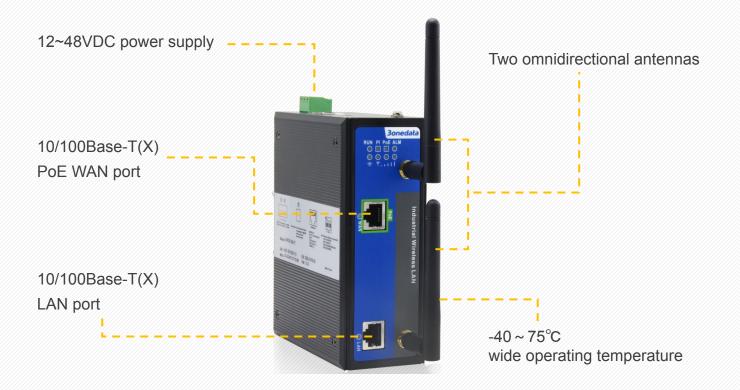

#### **IAP2300R**

Wall-mounted / DIN-rail Industrial Roaming Wireless AP

**3onedata** 

- Support WLAN wireless hotspot function
- Dual power supply, input voltage: 12~48VDC
- WAN port supports PoE 48VDC power supply input
- Support multi-AP fast roaming technology, the switching time is less than 50ms
- Wireless probe to can realize personal positioning function with location engine