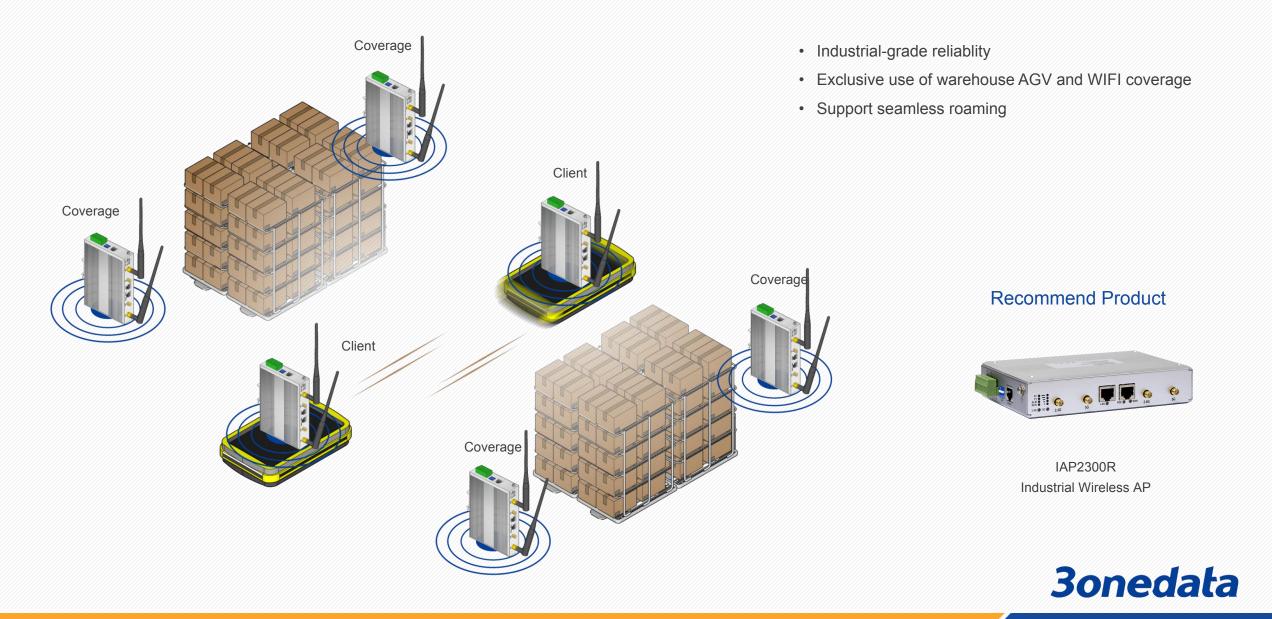

## **WIFI Coverage System in Tunnel**

- · High protection to withstand harsh environments
- · Wireless transmission with less wiring
- Industrial-grade reliablity
- Support fast roaming