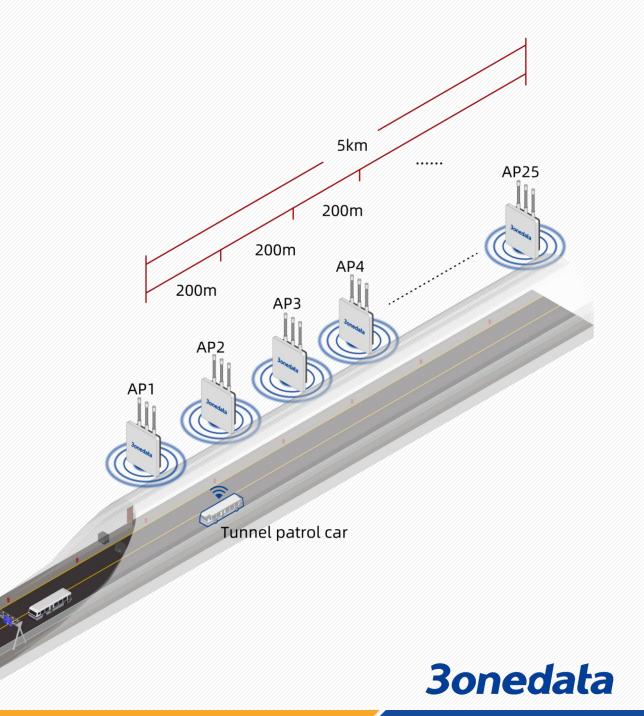

#### **Industrial AP Application**

Expressway Tunnel Wireless Patrol System

- Covers distances of one AP up to 1KM (12Dbi directional antenna)
- Uplink transmission distance can reach 120KM
  with fiber port
- Automatic roaming speed less than 50ms

## **WIFI Coverage System in Tunnel**

- · High protection to withstand harsh environments
- · Wireless transmission with less wiring
- Industrial-grade reliablity
- Support fast roaming