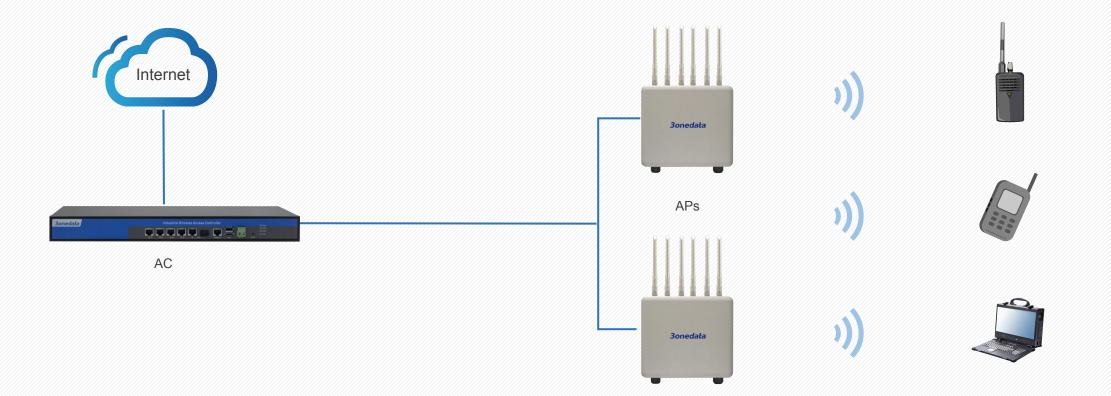

AC (access controller): Support centralize configuration, management and maintenance of AP. AP (access point): The downlink communicates with STA via wireless link, and the uplink connects with AC via wired link. STA (station): Wireless network terminal, access AP through wireless link.

#### IAC8500-1GC4GT

1U Rack-mounted 5-port Full Gigabit Industrial Wireless Controller

- Support centralized management of AP devices, including group management, location management, device list and device batch upgrading, etc.
- Support centralized forwarding and distributed forwarding
- Quick discovery of wireless AP device
- Fast roaming of layer-2 network when used with IEEE802.11b/g/n/ac wireless AP