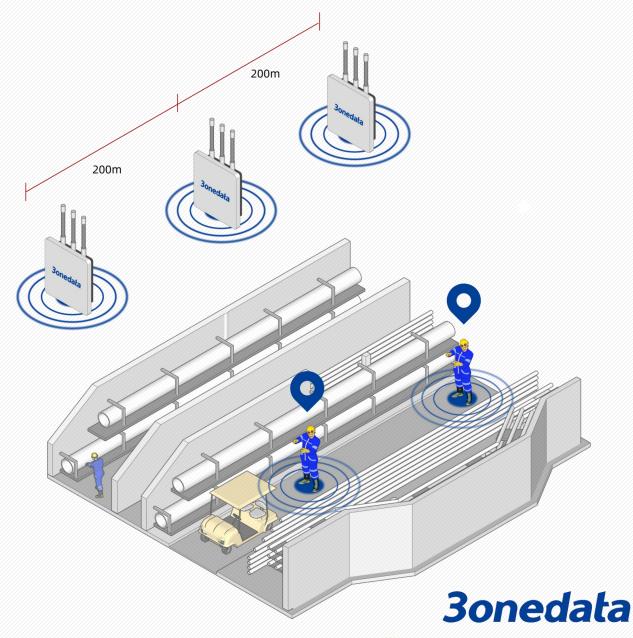

Crossroads Wireless Bridge System

- Easy installation & debugging
- High bandwidth utilization, support 20 HD video transmission
- Superior EMI immunity for critical Ethernet
  extensions

Wireless Talkback & Personnel Positioning System in Utility Tunnel

- Dual-frequency probe can probe multiband position terminal
- Multiple security mechanisms to enhance wireless
  network security
- Low power consumption: no-load 4.5W, 7.9W full-load

## **Utility Tunnel Personnel Positioning System**

- · High protection to withstand harsh environments
- · Wireless transmission with less wiring
- Industrial-grade reliablity
- Support fast roaming