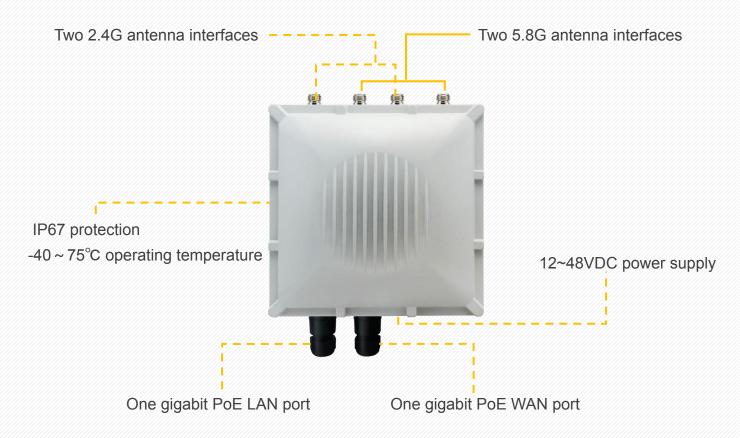

#### IAP2600-4A25

Wall-mounted / Pole-mounted Industrial Outdoor Dual-band Wireless AP

- Four operating modes: Route, AP, Bridge and Client.
- Support 2.4GHz and 5.8GHz dual bands.
- WAN/LAN port supports 48VDC PoE power input.
- 15KV ESD, 6KV lightning protection, 4KV power supply anti-interference function.
- Support multiple AP fast roaming technology, switching time is less than 50ms.
- Support wireless probe to achieve personal locating function.

#### IAP2600S-4A25

Wall-mounted / Pole-mounted Industrial Outdoor Dual-band Wireless AP

**3onedata** 

- Four operating modes: Route, AP, Bridge and Client.
- Support 2.4GHz and 5.8GHz dual bands.
- WAN/LAN port supports 48VDC PoE power input.
- 15KV ESD, 6KV lightning protection, 4KV power supply anti-interference function.
- Support multiple AP fast roaming technology, switching time is less than 50ms.
- Support wireless probe to achieve personal locating function.