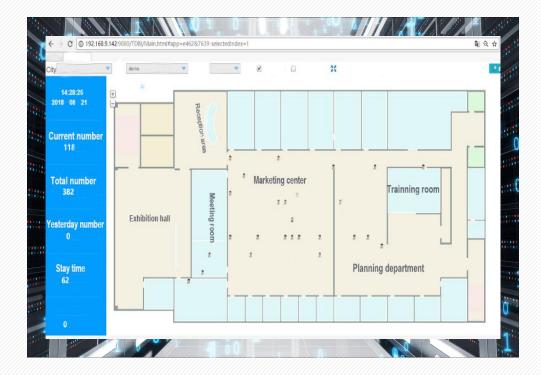

#### **Real-time Position Monitoring & Staff Information Management**

Real-time Position Monitoring

|                         | User manageme | ent              |        |                  |     |              |              |
|-------------------------|---------------|------------------|--------|------------------|-----|--------------|--------------|
| Name:<br>Bluetooth MAC: |               | Tel:             |        | WIFI MAC:        |     |              |              |
|                         |               |                  |        |                  |     |              |              |
|                         | Name          | Creat time       | Gender | Membership level | Tel | Group number | WIFI MAC     |
|                         | 6c5c14ed6663  | 2018-08-02 17:54 |        |                  |     |              | 6c5c14ed6663 |
|                         | c4f08120186d  | 2018-08-02 17:48 |        | - (i             |     | 1            | c4f08120186d |
|                         | 60a4d0869301  | 2018-08-02 17:41 |        |                  |     |              | 60a4d0869301 |
|                         | 48bf6ba45a42  | 2018-08-02 16:12 |        |                  |     |              | 48bf6ba45a42 |
|                         | 5844987c3ab9  | 2018-08-02 16:24 |        |                  |     |              | 5844987c3ab9 |
|                         | a4caa080f118  | 2018-08-02 16:20 |        |                  |     |              | a4caa080f118 |
|                         | bc6c216e14fa  | 2018-08-02 16:48 |        |                  |     |              | bc6c216e14fa |
|                         | 54dc1d261c46  | 2018-08-02 16:28 |        |                  |     |              | 54dc1d261c46 |
|                         | 44c34674691a  | 2018-08-02 16:51 |        |                  |     |              | 44c34674691a |
|                         | 4466fc0cdbd3  | 2018-08-02 16:18 |        |                  |     |              | 4466fc0cdbd3 |
|                         | dc6dcd093b0d  | 2018-08-02 16:15 |        |                  |     |              | dc6dcd093b0d |
|                         | 104400711b0b  | 2018-08-02 16:28 |        |                  |     |              | 104400711b0b |
|                         | a47174b58ea2  | 2018-08-02 16:12 |        |                  |     |              | a47174b58ea2 |
|                         | 2cfda1cdd419  | 2018-08-02 16:48 |        |                  |     |              | 2cfda1cdd419 |
|                         | f4e3fbe331bd  | 2018-08-02 16:25 |        |                  |     |              | f4e3fbe331bd |
|                         | 645aed1d2ea4  | 2018-08-02 15:57 |        |                  |     |              | 645aed1d2ea4 |
|                         | 205d470aab64  | 2018-08-02 15:09 |        |                  |     |              | 205d470aab64 |
|                         | d03742c06c03  | 2018-08-02 15:58 |        |                  |     |              | d03742c06c03 |
|                         | 484520a58c14  | 2018-08-02 15:53 |        |                  |     |              | 484520a58c14 |
|                         | 446d6c1baa1d  | 2018-08-02 15:24 |        |                  |     |              | 446d6c1baa1d |