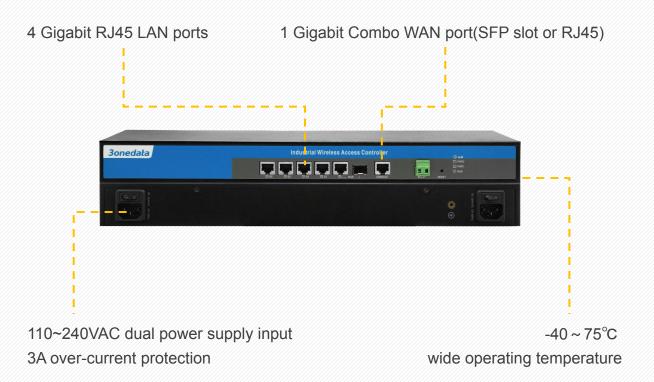

#### IAC8500-1GC4GT

1U Rack-mounted 5-port Full Gigabit Industrial Wireless Controller

- Support centralized management of AP devices, including group management, location management, device list and device batch upgrading, etc.
- Support centralized forwarding and distributed forwarding
- Quick discovery of wireless AP device
- Fast roaming of layer-2 network when used with IEEE802.11b/g/n/ac wireless AP