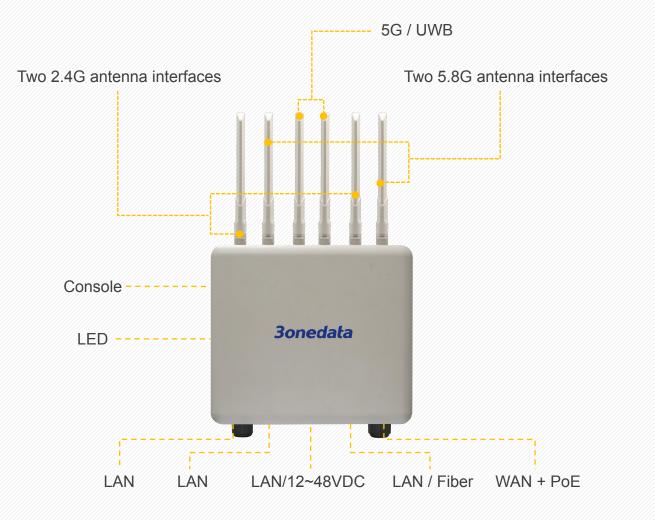

WAN/LAN port supports 48VDC PoE power input.
- 15KV ESD, 6KV lightning protection, 4KV power supply anti-interference function.
- Support multiple AP fast roaming technology, switching time is less than 50ms.
- Support wireless probe to achieve personal locating function.



**3onedata** 

#### IAC8500-1GC4GT

1U Rack-mounted 5-port Full Gigabit Industrial Wireless Controller



- Support centralized management of AP devices, including group management, location management, device list and device batch upgrading, etc.
- Support centralized forwarding and distributed forwarding
- Quick discovery of wireless AP device
- Fast roaming of layer-2 network when used with IEEE802.11b/g/n/ac wireless AP





#### IAP2600S-4A25

Wall-mounted / Pole-mounted Industrial Outdoor Dual-band Wireless AP





**3onedata** 

- Four operating modes: Route, AP, Bridge and Client.
- Support 2.4GHz and 5.8GHz dual bands.
- WAN/LAN port supports 48VDC PoE power input.
- 15KV ESD, 6KV lightning protection, 4KV power supply anti-interference function.
- Support multiple AP fast roaming technology, switching time is less than 50ms.
- Support wireless probe to achieve personal locating function.



#### **IAP2300R**

Wall-mounted / DIN-rail Industrial Roaming Wireless AP





**3onedata** 

- Support WLAN wireless hotspot function
- Dual power supply, input voltage: 12~48VDC
- WAN port supports PoE 48VDC power supply input
- Support multi-AP fast roaming technology, the switching time is less than 50ms
- Wireless probe to can realize personal positioning function with location engine



#### 802.11ac